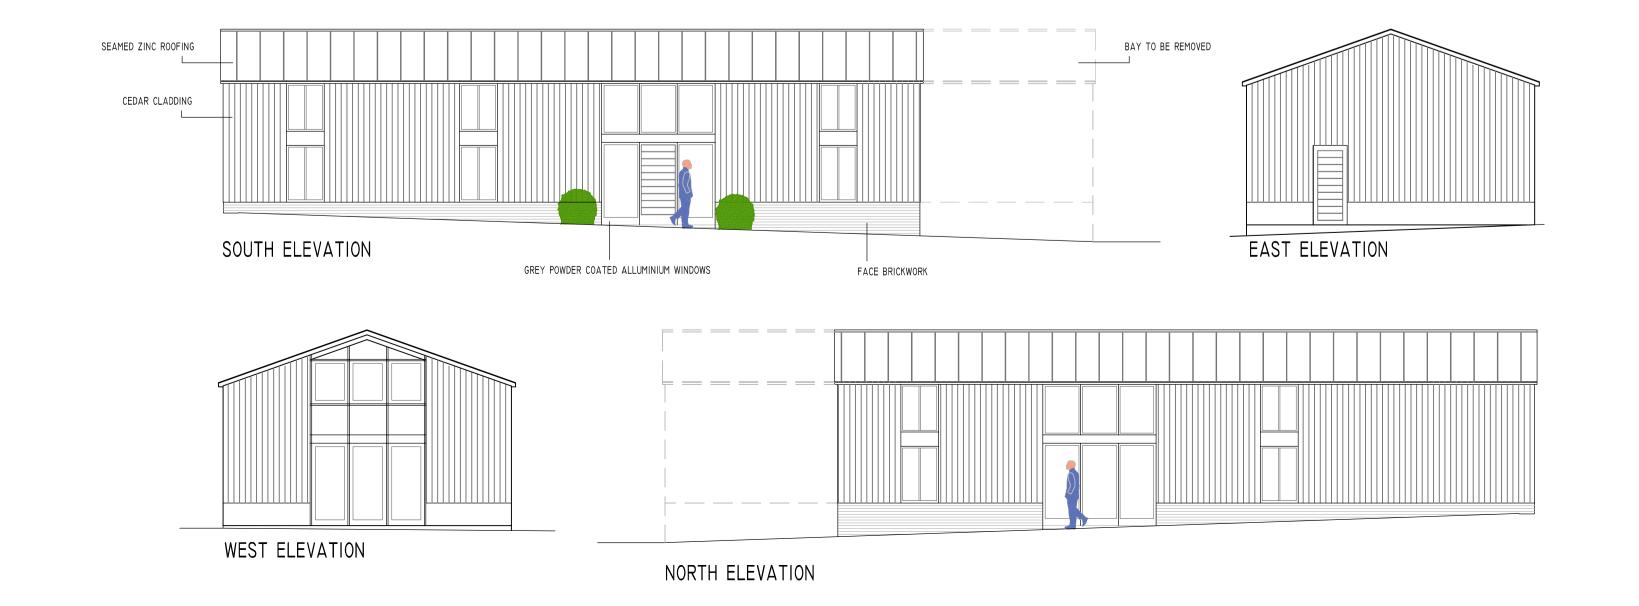

### Drawing.

Proposed Plans & Elevations - Barn 2

Scale.

Date. Mar 19 1:50, 1:100 @ A1 M.S

Drawn.

BLOCK PLAN I:500

| DRAWING:       | DATE: MAR 2021  | DRAWING REF: | REVISION: | PROJECT ADDRESS:                                 | J. EDWARDS ASSOCIATES LTD        |
|----------------|-----------------|--------------|-----------|--------------------------------------------------|----------------------------------|
| LOCATION PLANS |                 | 021-120-085  | Δ         | BARN AT HAINSES,                                 | PROPERTY SURVEYORS & CONSULTANTS |
|                | SCALE: AS SHOWN | 0220 000     | '         | HALMORE LANE, BERKELEY, GLOUCESTERSHIRE GLI3 9SP | TEL. 07973 757579                |

Bird Box

West Elevation

South Elevation

Bat Box

North Elevation

East Elevation