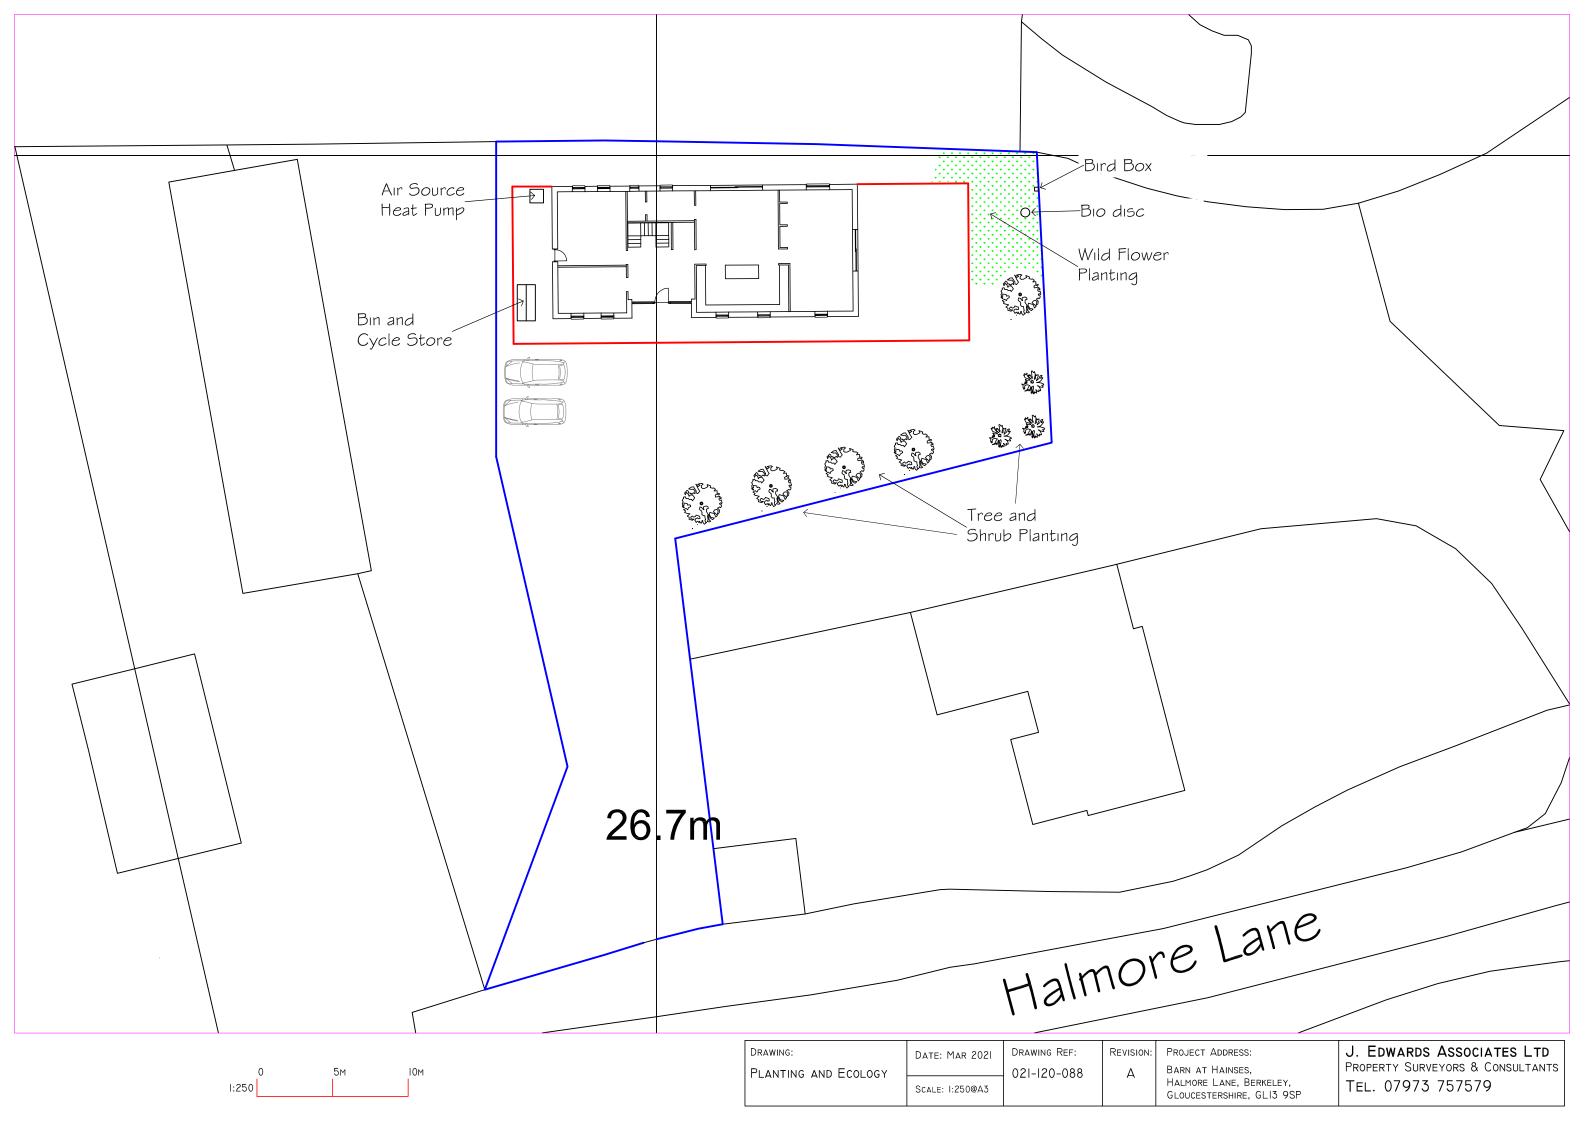

Bird Box

West Elevation

South Elevation

Bat Box

North Elevation

East Elevation