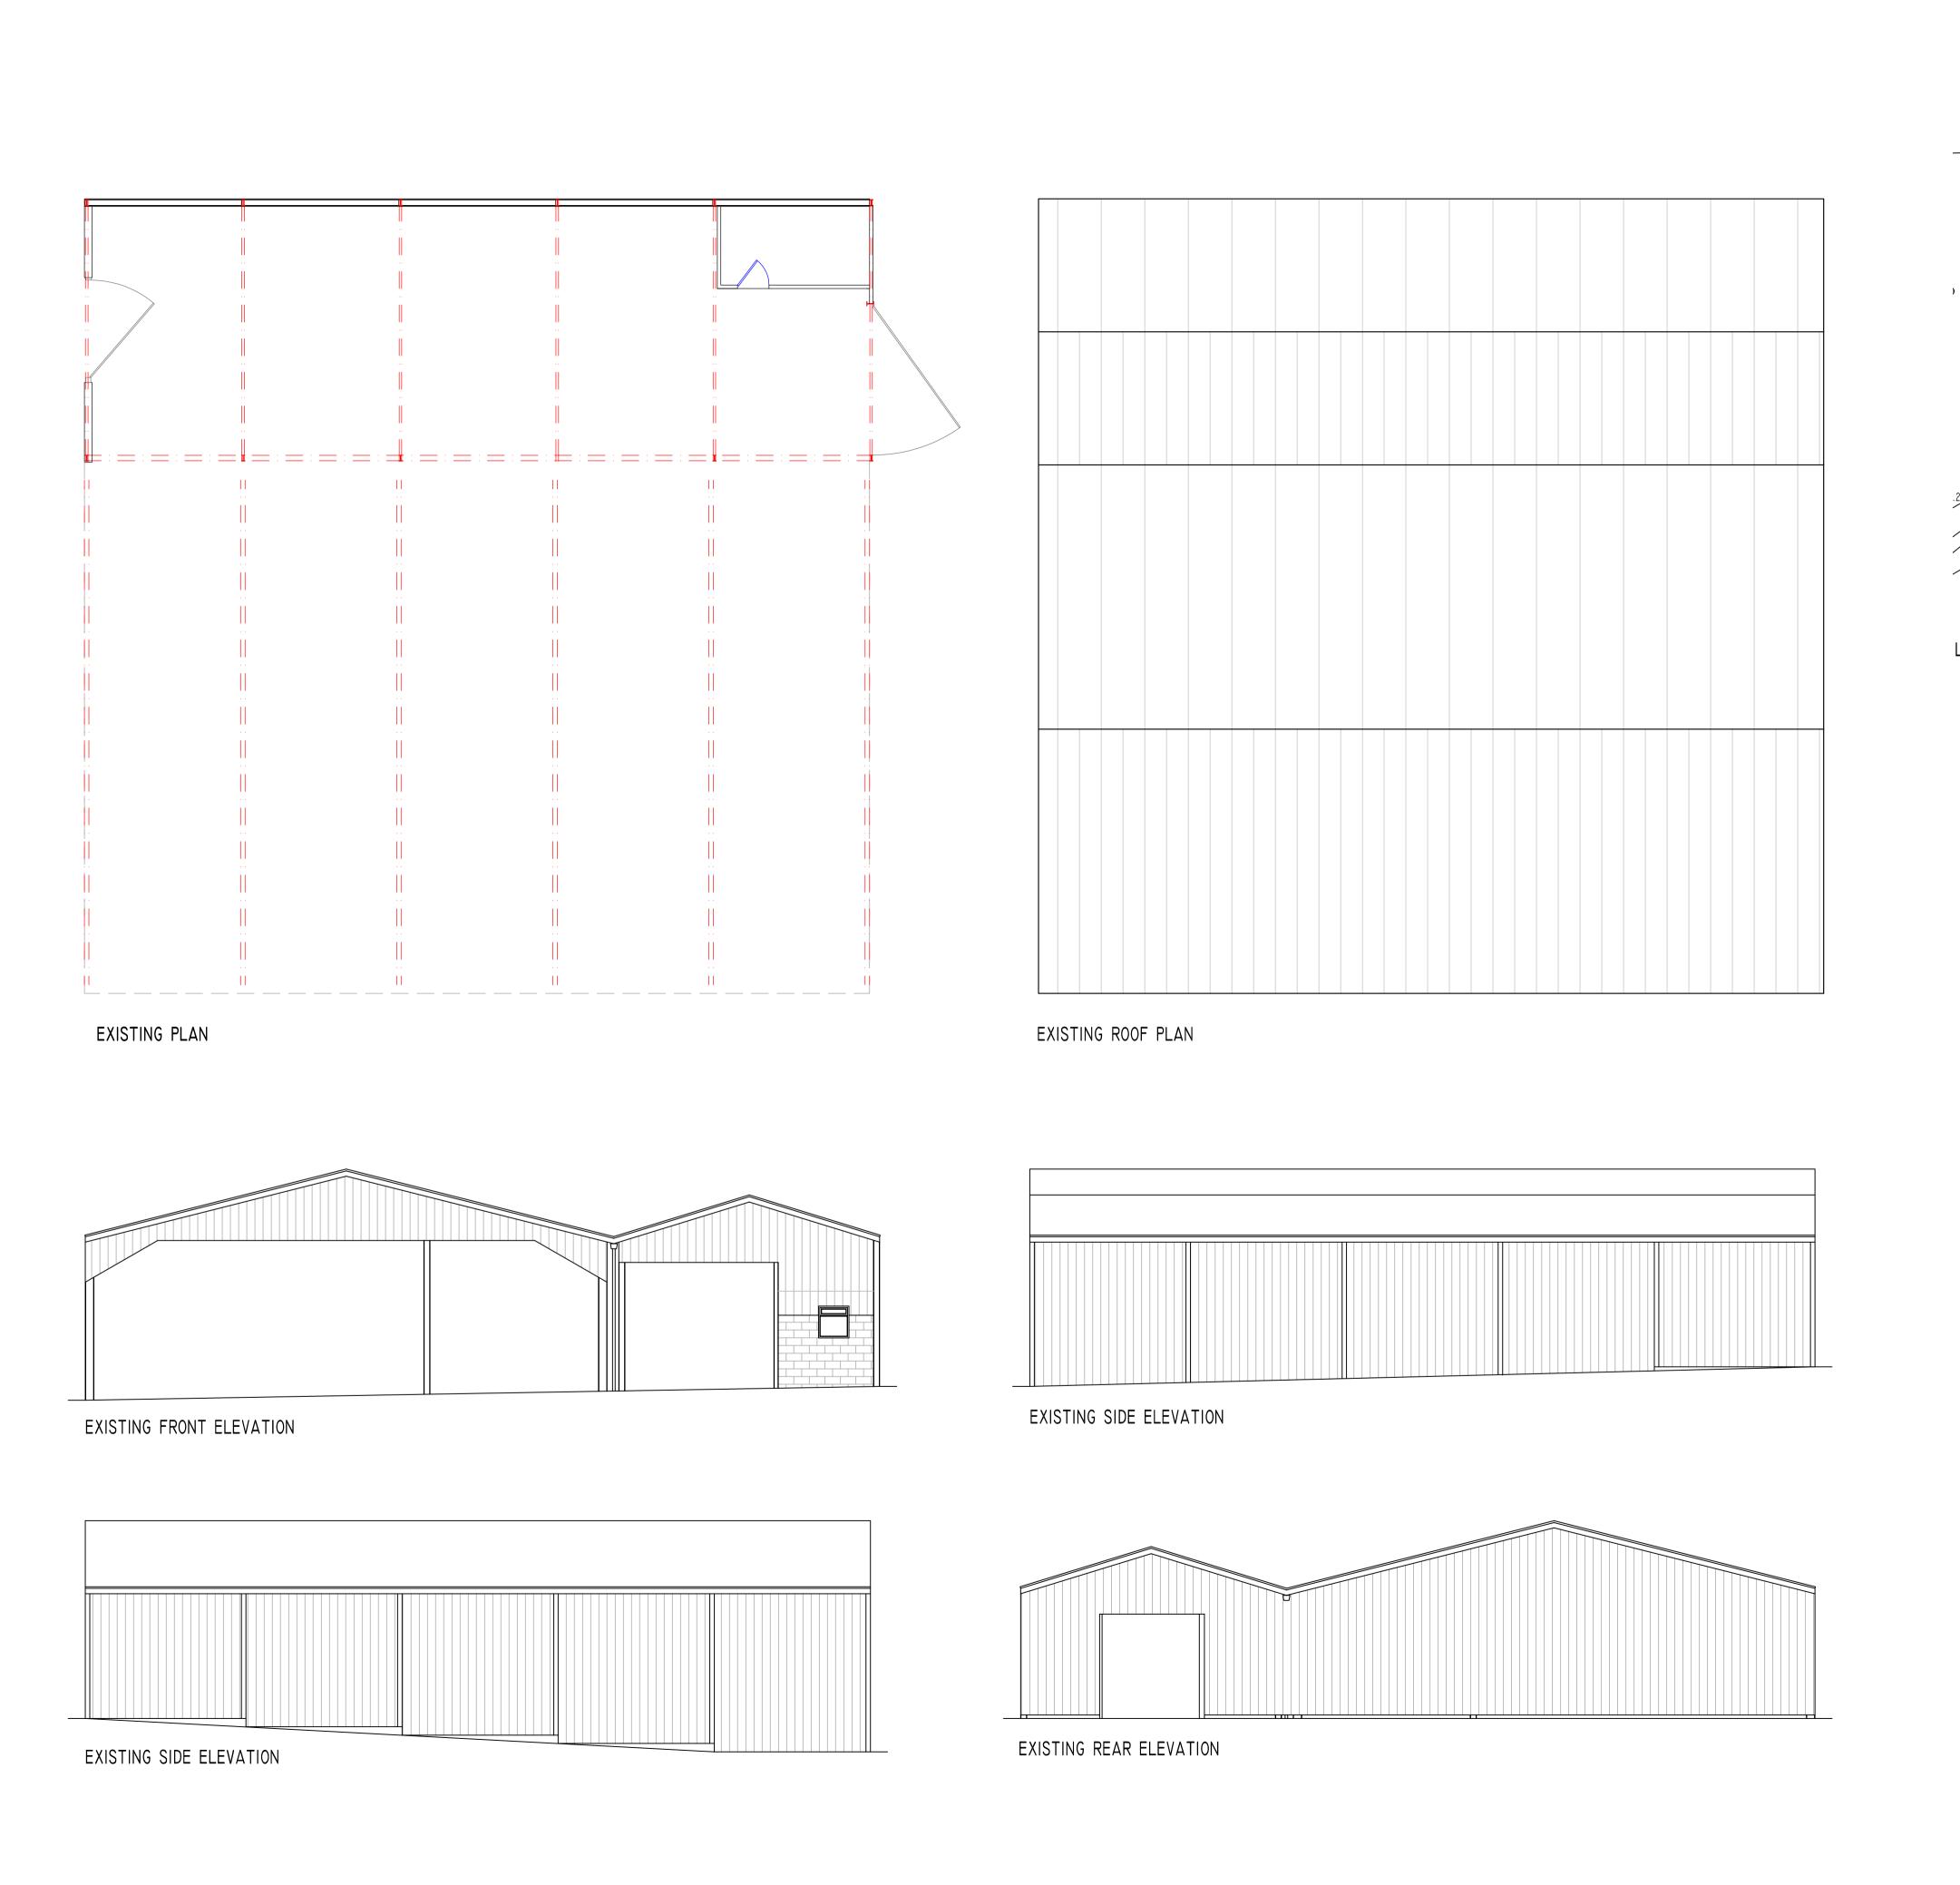

### Title.

Proposed Development at Oldlands Farm, Halmore, Berkeley GL13 9QH.

Client.

| D | r | aw  | ing.       |
|---|---|-----|------------|
|   |   | 4.5 | <b>D</b> I |

Existing Plans & Elevations - Barn 2

**Date.** Scale. 1:100 + as shown @ A1

Drawn.

FIRST FLOOR PLAN

BLOCK PLAN 1:500

Revision | SMI/954/PL/03/19/001/B File No: 954

This drawing is for planning purposes only.

Do not scale this drawing use figured dimensions only.