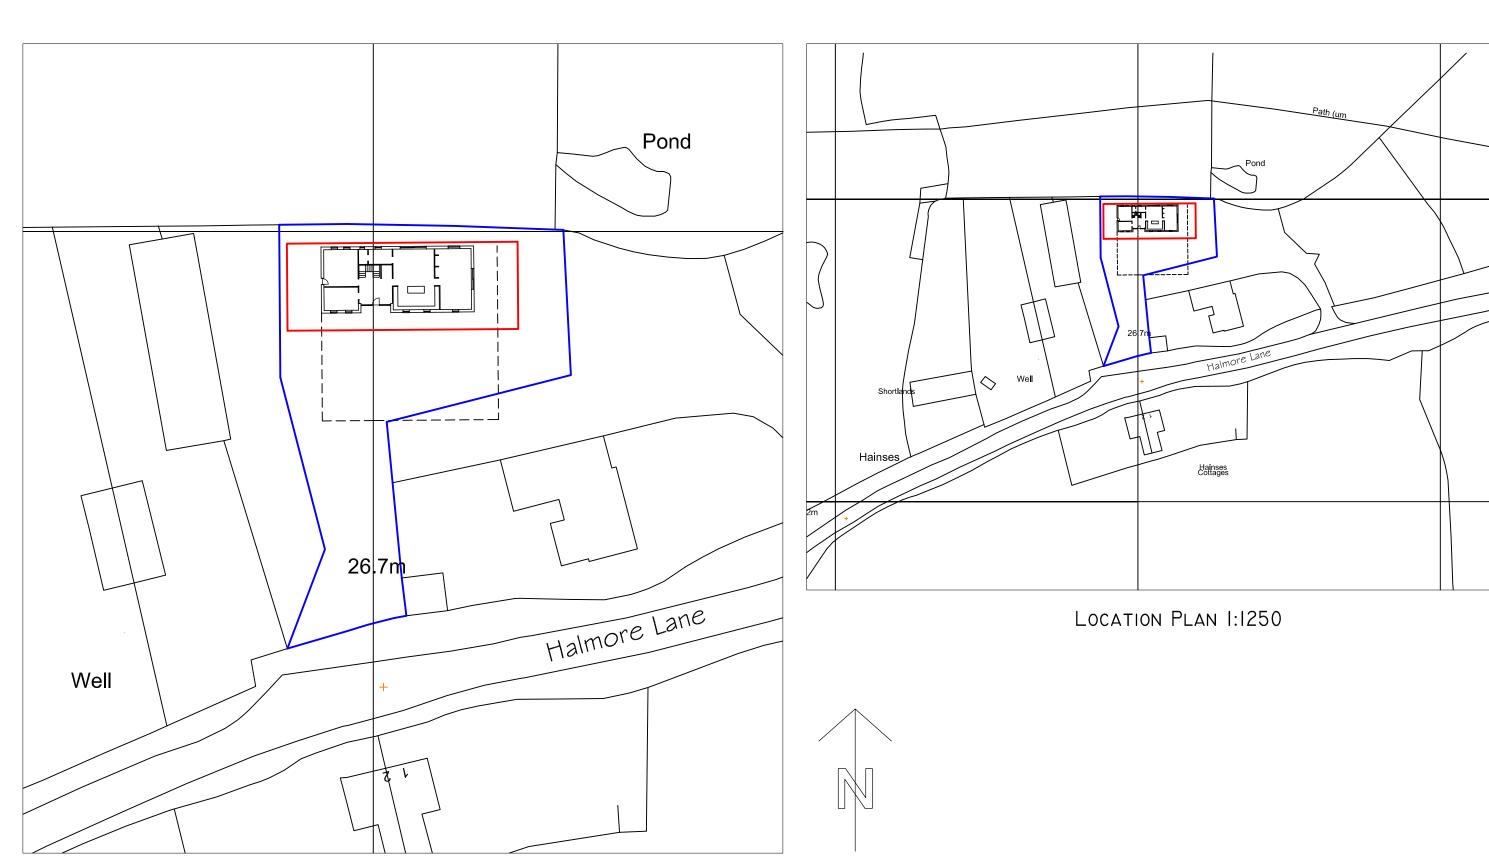

LOCATION PLAN 1:1250

Revision | SMI/954/PL/04/18/002/A | File No: 954

This drawing is for planning purposes only.

Do not scale this drawing use figured dimensions only.

This drawing is copyright. **MSP.** 

### Drawing.

Proposed Plans & Elevations - Barn 2

Scale.

Date. Mar 19 1:50, 1:100 @ A1 M.S

Drawn.

BLOCK PLAN I:500

| DRAWING:       | DATE: MAR 2021  | DRAWING REF: | REVISION: | PROJECT ADDRESS:                                 | J. EDWARDS ASSOCIATES LTD        |
|----------------|-----------------|--------------|-----------|--------------------------------------------------|----------------------------------|
| LOCATION PLANS |                 | 021-120-085  | Δ         | BARN AT HAINSES,                                 | PROPERTY SURVEYORS & CONSULTANTS |
|                | SCALE: AS SHOWN | 0220 000     | '         | HALMORE LANE, BERKELEY, GLOUCESTERSHIRE GLI3 9SP | TEL. 07973 757579                |