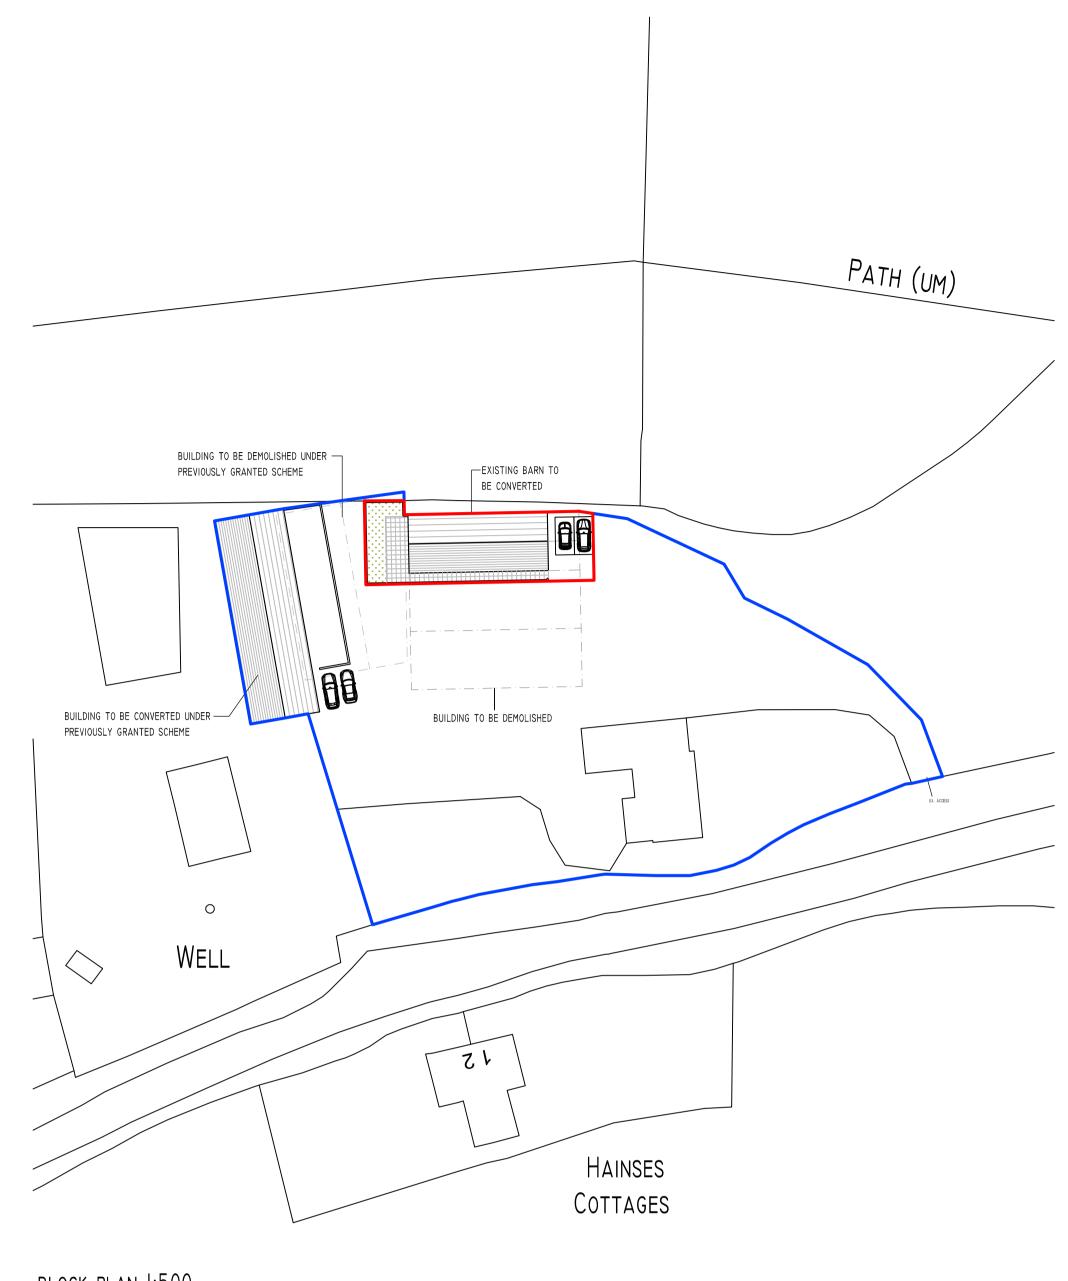

**Date.** Scale. 1:100 + as shown @ A1

Drawn.

FIRST FLOOR PLAN

BLOCK PLAN 1:500

Revision | SMI/954/PL/03/19/001/B File No: 954

This drawing is for planning purposes only.

Do not scale this drawing use figured dimensions only.