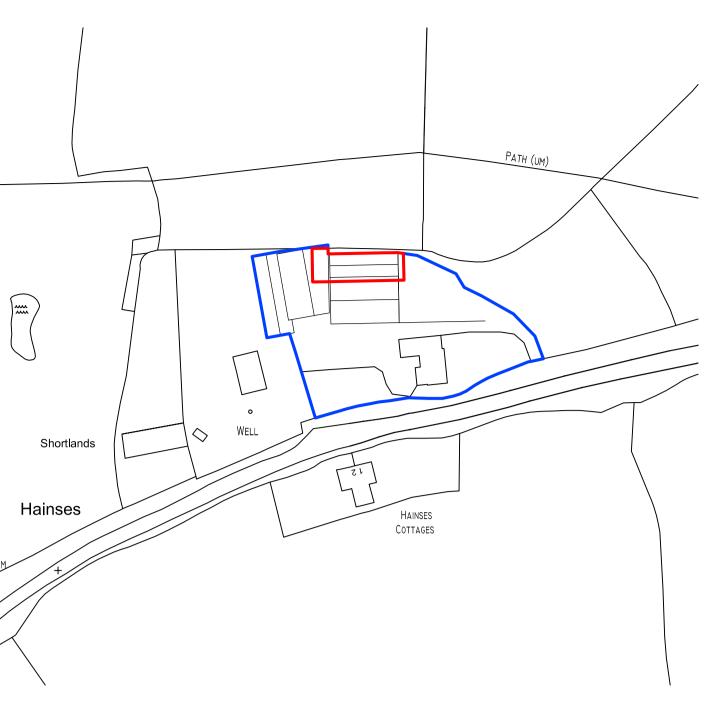

LOCATION PLAN 1:1250

Revision | SMI/954/PL/04/18/002/A | File No: 954

This drawing is for planning purposes only.

Do not scale this drawing use figured dimensions only.

This drawing is copyright. **MSP.** 

# **MSP**

Town Planning & Architecture

The Pike House, Kingshill Road, Dursley, Glos. GL11 4BJ

Tel: 01453 549636 E-Mail: marksnookplanning@hotmail.com