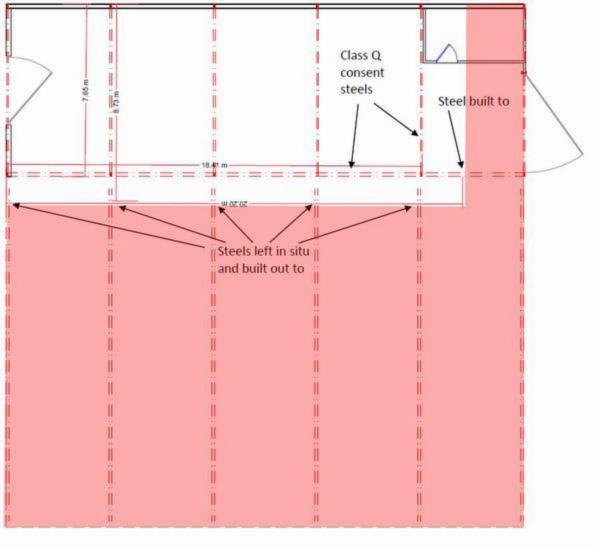

### Drawing.

Proposed Plans & Elevations - Barn 2

Scale.

Date. Mar 19 1:50, 1:100 @ A1 M.S

Drawn.

BLOCK PLAN I:500

| DRAWING:       | DATE: MAR 2021  | DRAWING REF: | REVISION: | PROJECT ADDRESS:                                 | J. EDWARDS ASSOCIATES LTD        |
|----------------|-----------------|--------------|-----------|--------------------------------------------------|----------------------------------|
| LOCATION PLANS |                 | 021-120-085  | Δ         | BARN AT HAINSES,                                 | PROPERTY SURVEYORS & CONSULTANTS |
|                | SCALE: AS SHOWN | 0220 000     | '         | HALMORE LANE, BERKELEY, GLOUCESTERSHIRE GLI3 9SP | TEL. 07973 757579                |