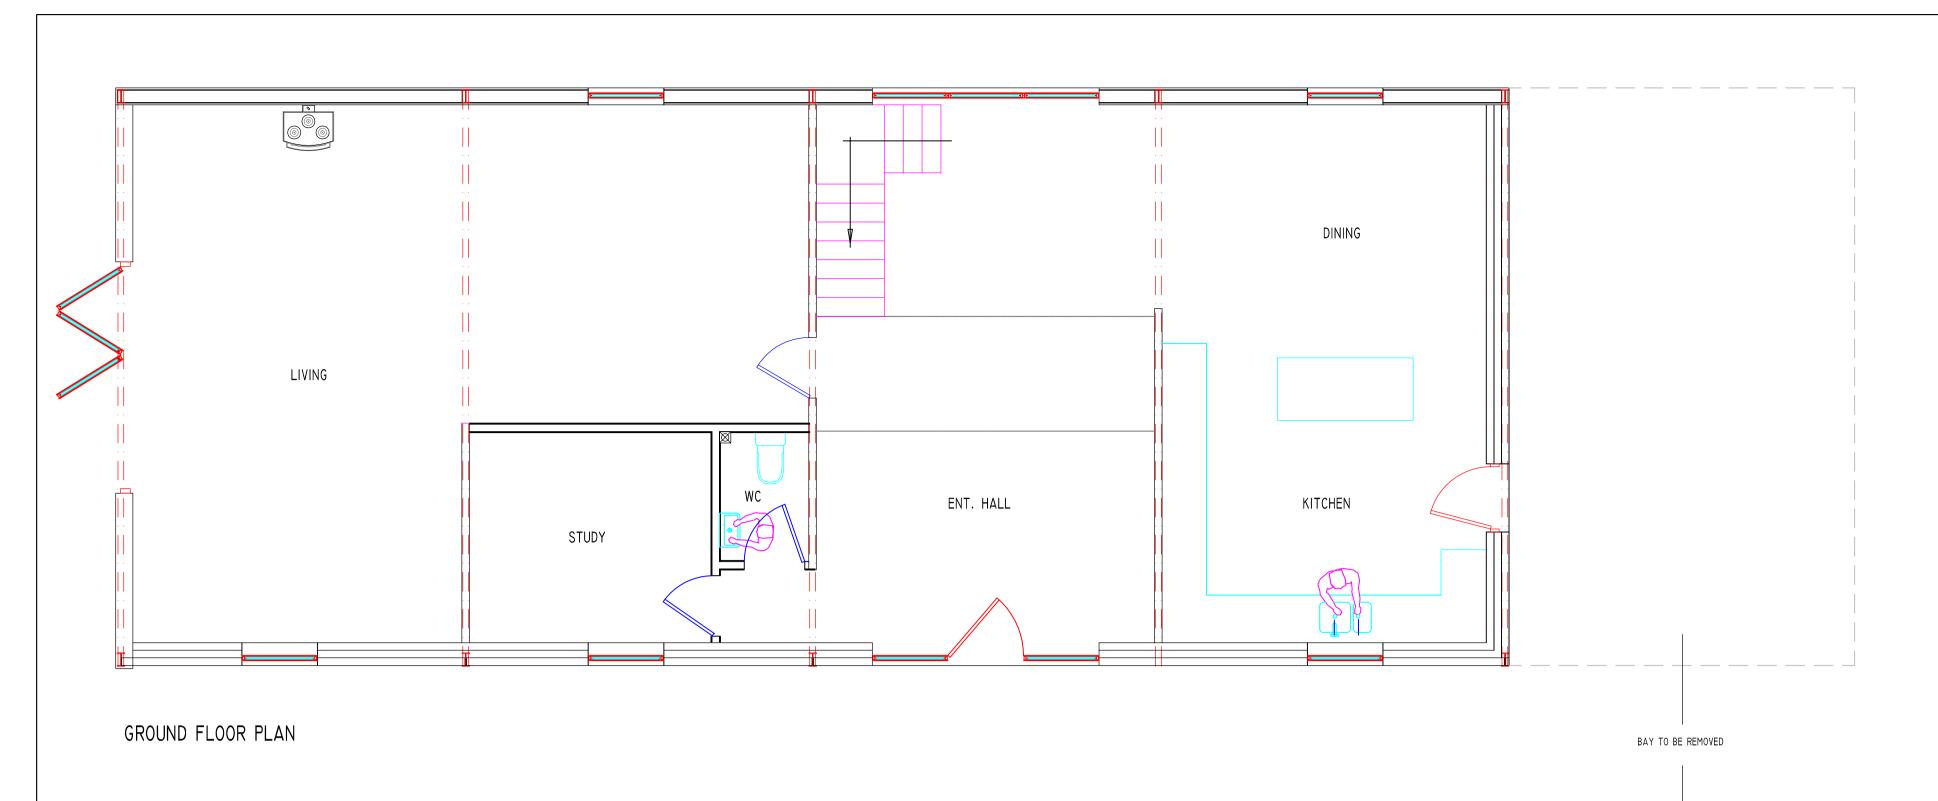

### Title.

Proposed Development at Oldlands Farm, Halmore, Berkeley GL13 9QH.

Client.

### Drawing.

Proposed Plans & Elevations - Barn 2

Scale.

Date. Mar 19 1:50, 1:100 @ A1 M.S

Drawn.

BLOCK PLAN I:500

| DRAWING:       | DATE: MAR 2021  | DRAWING REF: | REVISION: | PROJECT ADDRESS:                                 | J. EDWARDS ASSOCIATES LTD        |
|----------------|-----------------|--------------|-----------|--------------------------------------------------|----------------------------------|
| LOCATION PLANS |                 | 021-120-085  | Δ         | BARN AT HAINSES,                                 | PROPERTY SURVEYORS & CONSULTANTS |
|                | SCALE: AS SHOWN | 0220 000     | '         | HALMORE LANE, BERKELEY, GLOUCESTERSHIRE GLI3 9SP | TEL. 07973 757579                |